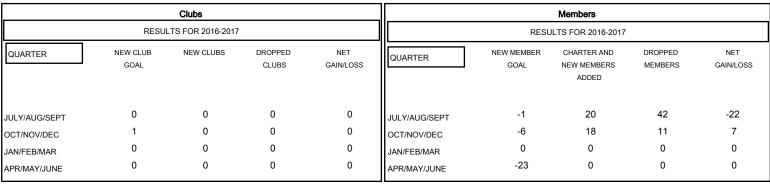

0

## MONTHLY MEMBERSHIP PROGRESS REPORT

## District 11 E1

Results as of: 11/30/2016

THOMAS MATNEY **LOCATION MICHIGAN** GMT CA 1





MAR

APR



| DROPPED CLUBS: 0 |    | 20 CLUBS OF 43 ADDED 1 OR MORE<br>NEW MEMBERS | MALE 767 (68.85%)     |              |     |
|------------------|----|-----------------------------------------------|-----------------------|--------------|-----|
| DROPPED MEMBERS  |    |                                               | FEMALE                | 347 (31.15%) |     |
| DECEASED         | 10 | CLICK HEDE FOR HEALTH                         |                       |              |     |
| CLUB CANCELLED   | 0  | CLICK HERE FOR HEALTH ASSESSMENT DATA         | FAMILY UNIT MEMBERS   |              | 277 |
| OTHER            | 43 |                                               | HEAD OF HOUSEHOLD     |              | 136 |
| TOTAL            | 53 |