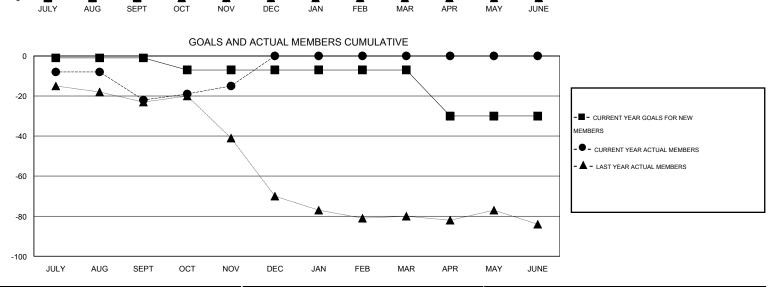

0

## MONTHLY MEMBERSHIP PROGRESS REPORT

## District 11 E1

Results as of: 11/30/2016

THOMAS MATNEY **LOCATION MICHIGAN** GMT CA 1





MAR

APR



| DROPPED CLUBS: 0 |    | 20 CLUBS OF 43 ADDED 1 OR MORE<br>NEW MEMBERS | MALE 767 (68.85%)     |              |     |
|------------------|----|-----------------------------------------------|-----------------------|--------------|-----|
| DROPPED MEMBERS  |    |                                               | FEMALE                | 347 (31.15%) |     |
| DECEASED         | 10 | CLICK HEDE FOR HEALTH                         |                       |              |     |
| CLUB CANCELLED   | 0  | CLICK HERE FOR HEALTH ASSESSMENT DATA         | FAMILY UNIT MEMBERS   |              | 277 |
| OTHER            | 43 |                                               | HEAD OF HOUSEHOLD     |              | 136 |
| TOTAL            | 53 |                                               | NON-HEAD O